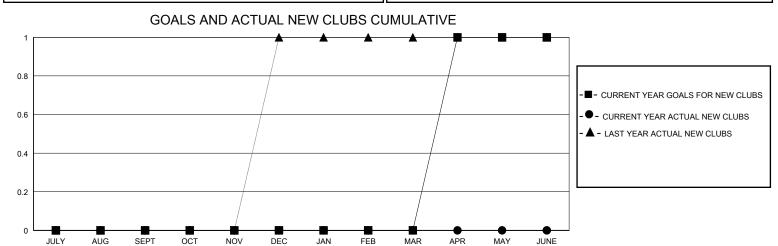

## MONTHLY MEMBERSHIP PROGRESS REPORT

District 39 W

GMT: LOCATION IDAHO GMT CA

| •             |               |             |               |                       |                        |                         | •                                                  |  |
|---------------|---------------|-------------|---------------|-----------------------|------------------------|-------------------------|----------------------------------------------------|--|
| Clubs         |               |             |               | Members               |                        |                         |                                                    |  |
|               | RESULTS FOR   | R 2023-2024 |               | RESULTS FOR 2023-2024 |                        |                         |                                                    |  |
| QUARTER       | NEW CLUB GOAL | NEW CLUBS   | DROPPED CLUBS | QUARTER MEME          | BER GROWTH NET<br>GOAL | MEMBER GROWTH<br>ACTUAL | DROPPED<br>MEMBERS ACTUAL<br>(including transfers) |  |
| JULY/AUG/SEPT | 0             | 0           | 0             | JULY/AUG/SEPT         | 27                     | 26                      | 11                                                 |  |
| OCT/NOV/DEC   | 0             | 0           | 0             | OCT/NOV/DEC           | 27                     | 23                      | 24                                                 |  |
| JAN/FEB/MAR   | 0             | 0           | 1             | JAN/FEB/MAR           | 27                     | 6                       | 12                                                 |  |
| APR/MAY/JUNE  | 1             | 0           | 0             | APR/MAY/JUNE          | 29                     | 0                       | 0                                                  |  |