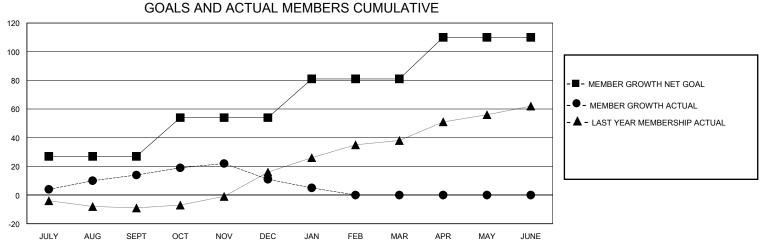

## MONTHLY MEMBERSHIP PROGRESS REPORT

District 39 W

GMT: LOCATION IDAHO GMT CA

| •             |               |             |               |                       |                        |                         | •                                                  |  |
|---------------|---------------|-------------|---------------|-----------------------|------------------------|-------------------------|----------------------------------------------------|--|
| Clubs         |               |             |               | Members               |                        |                         |                                                    |  |
|               | RESULTS FOR   | R 2023-2024 |               | RESULTS FOR 2023-2024 |                        |                         |                                                    |  |
| QUARTER       | NEW CLUB GOAL | NEW CLUBS   | DROPPED CLUBS | QUARTER MEME          | BER GROWTH NET<br>GOAL | MEMBER GROWTH<br>ACTUAL | DROPPED<br>MEMBERS ACTUAL<br>(including transfers) |  |
| JULY/AUG/SEPT | 0             | 0           | 0             | JULY/AUG/SEPT         | 27                     | 26                      | 11                                                 |  |
| OCT/NOV/DEC   | 0             | 0           | 0             | OCT/NOV/DEC           | 27                     | 23                      | 24                                                 |  |
| JAN/FEB/MAR   | 0             | 0           | 1             | JAN/FEB/MAR           | 27                     | 6                       | 12                                                 |  |
| APR/MAY/JUNE  | 1             | 0           | 0             | APR/MAY/JUNE          | 29                     | 0                       | 0                                                  |  |